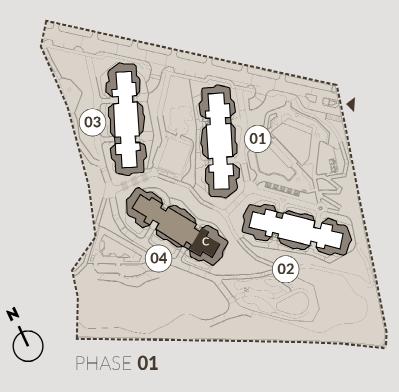

#### BLOCK 4

|   | 4.3.a |  | 4.3.b |       |  |     |     |
|---|-------|--|-------|-------|--|-----|-----|
| 4 | .2.a  |  | 4.2.b | 4.2.d |  | 4.2 | l.c |
| 4 | .1.a  |  | 4.1.b | 4.1.d |  | 4.1 | .с  |
| 4 | .0.a  |  | 4.0.b |       |  | 4.0 | ).c |