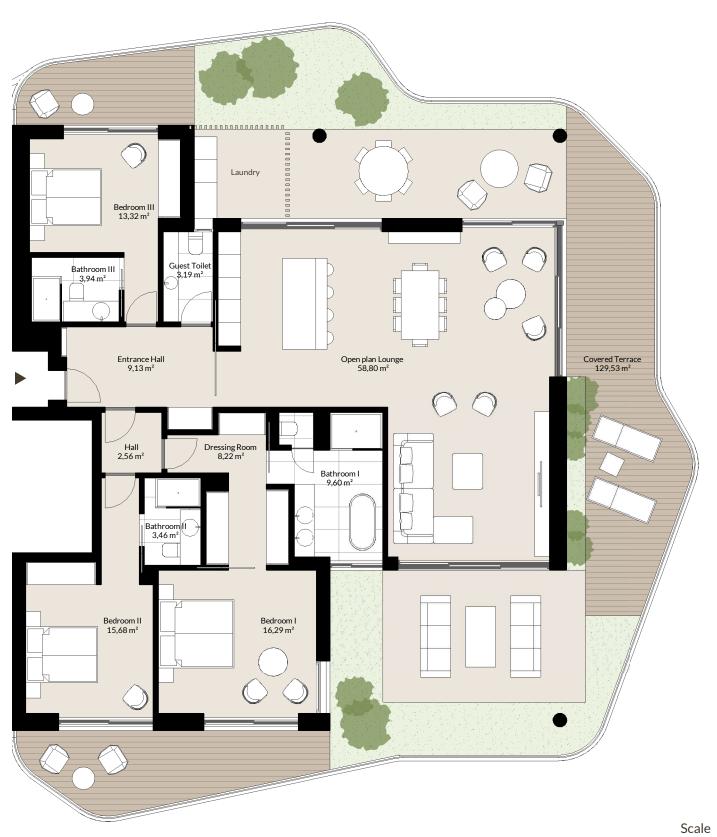

# 3 Bedroom Apartment First Floor

## APT 4.1.c

### **TOTAL AREA**

| INDOOR USABLE AREA | 144,20 m <sup>2</sup> |
|--------------------|-----------------------|
| TOTAL BUILT AREA*  | 194,92 m <sup>2</sup> |
| COVERED TERRACE    | 129,53 m <sup>2</sup> |
| TOTAL TERRACE      | 129,53 m <sup>2</sup> |
| TOTAL USABLE AREA  | 273,73 m <sup>2</sup> |

### 2 PARKING PLACES & 1 STORAGE ROOM

Scale 1/100
Usable area by room.

This document is for information only. The areas an d measurements shown are approximate and may be mod ified for technical reasons and/or administrative issues. All furniture shown is for illustrative purposes.